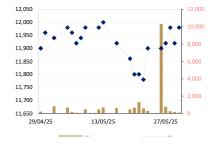

compared to April 2024. Khun Kakada, Acting Director-General of the General Directorate of Rubber, said in the report that as of April 2025, the average selling price of rubber was \$1,926 per ton, an increase of \$461 per ton or 31.47 % compared to \$1,465 per ton during the same period in 2024. He added that in April 2025 alone, the average price reached \$1,989 per ton—up \$89 or 4.71 % from the previous month, and \$457 or 29.84 % higher than in April 2024, when the price was \$1,532 per ton. Cambodia's total rubber cultivation area currently stands at 425,443 hectares. Of this, 330,259 hectares—or 78 %—are old enough to be tapped,

#### **PWSA Daily Stock Price**



#### **GTI Daily Stock Price**



**PPAP Daily Stock Price** 



**PPSP Daily Stock Price** 



PAS Daily Stock Price



while the remaining 95,184 hectares, or 22 %, are under maintenance. The area under the investment for rubber plantation is 47,001 hectares, (11 %), the area of economic land concession (rubber) is 176,121 hectares, equivalent to 41 %, and the area of household rubber is 202,321 hectares, equivalent to 48 %. "We will also maintain cooperation with the Ministry of Agriculture, Forestry, and Fisheries, rubber plantation companies, family-owned rubber plantations, processing factories, purchasing houses, and other stakeholders to improve rubber cultivation techniques and enhance data collection," Kakada added. He added that the General Directorate of Rubber would continue collaborating with national and international rubber associations on research and development initiatives in the rubber