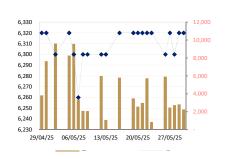

senting a sharp increase of 11,546 tones, or 223.5 %, compared to March 2025, and a moderate rise of 607 tones, or 3.8 %, compared to April 2024. Khun Kakada, Acting Director-General of the General Directorate of Rubber, said in the report that as of April 2025, the average selling price of rubber was \$1,926 per ton, an increase of \$461 per ton or 31.47 % compared to \$1,465 per ton during the same period in 2024. He added that in April 2025 alone, the average price reached \$1,989 per ton—up \$89 or 4.71 % from the previous month, and \$457 or 29.84 % higher than in April 2024, when the price was \$1,532 per ton. Cambodia's total rubber cultivation area currently stands at 425,443 hectares. Of this, 330,259 hectares—or 78 %—are old enough to be tapped,

#### **PWSA Daily Stock Price**



#### **GTI Daily Stock Price**



**PPAP Daily Stock Price** 



**PPSP Daily Stock Price** 



PAS Daily Stock Price



while the remaining 95,184 hectares, or 22 %, are under maintenance. The area under the investment for rubber plantation is 47,001 hectares, (11 %), the area of economic land concession (rubber) is 176,121 hectares, equivalent to 41 %, and the area of household rubber is 202,321 hectares, equivalent to 48 %. "We will also maintain cooperation with the Ministry of Agriculture, Forestry, and Fisheries, rubber plantation companies, family-owned rubber plantations, processing factories, purchasing houses, and other stakeholders to improve rubber cultivation techniques and enhance data collection," Kakada added. He added that the General Directorate of Rubber would continue