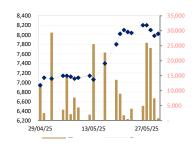

#### **GTI Daily Stock Price**

**PPAP Daily Stock Price** 

**PPSP Daily Stock Price** 

PAS Daily Stock Price

while the remaining 95,184 hectares, or 22 %, are under maintenance. The area under the investment for rubber plantation is 47,001 hectares, (11 %), the area of economic land concession (rubber) is 176,121 hectares, equivalent to 41 %, and the area of household rubber is 202,321 hectares, equivalent to 48 %. "We will also maintain cooperation with the Ministry of Agriculture, Forestry, and Fisheries, rubber plantation companies, family-owned rubber plantations, processing factories, purchasing houses, and other stakeholders to improve rubber cultivation techniques and enhance data collection," Kakada added. He added that the General Directorate of Rubber would continue collaborating with national and international rubber associations on research and development initiatives in the rubber industry. Regarding the rubber sector, Pol Sopha, Undersecretary of State at the Ministry of Agriculture, Forestry and Fisheries, has urged all stakeholders, particularly development partners and civil society organizations to continue supporting family rubber farmers. He emphasized the importance of helping more family-based rubber farming communities' transition into modern agricultural communities, in alignment with the ministry's policies. Speaking at a seminar on promoting sustainable rubber production, trade, and investment in Cambodia and Vietnam held in March in Phnom Penh, Sopha stressed the need to enhance professional capacity. He highlighted the importance of developing a smart agricultural information system and expanding digital technical services to rubber officials at all levels, to improve their technical knowledge and management capabilities. Almost producing 80 percent of the global market requirements, the Asean region is a major global producer of rubber, with countries like Thailand, Malaysia, and Indonesia supplying a significant portion of the world's demand. The region's rubber industry benefits from favorable growing conditions, extensive plantations, and a competitive pricing structure. Challenges include climate change, labor shortages, and the need for sustainable practices.