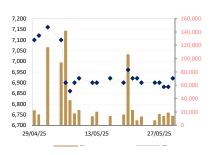

#### **GTI Daily Stock Price**

**PPAP Daily Stock Price** 

**PPSP Daily Stock Price** 

PAS Daily Stock Price

while the remaining 95,184 hectares, or 22 %, are under maintenance. The area under the investment for rubber plantation is 47,001 hectares, (11 %), the area of economic land concession (rubber) is 176,121 hectares, equivalent to 41 %, and the area of household rubber is 202,321 hectares, equivalent to 48 %. "We will also maintain cooperation with the Ministry of Agriculture, Forestry, and Fisheries, rubber plantation companies, family-owned rubber plantations, processing factories, purchasing houses, and other stakeholders to improve rubber cultivation techniques and enhance data collection," Kakada added. He added that the General Directorate of Rubber would continue collaborating with national and international rubber associations on research and development initiatives in the rubber industry. Regarding the rubber sector, Pol Sopha, Undersecretary of State at the Ministry of Agriculture, Forestry and Fisheries, has urged all stakeholders, particularly development partners and civil society organizations to continue supporting family rubber farmers. He emphasized the importance of helping more family-based rubber farming communities' transition into modern agricultural communities, in alignment with the ministry's policies. Speaking at a seminar on promoting sustainable rubber production, trade, and investment in Cambodia and Vietnam held in March in Phnom Penh, Sopha stressed the need to enhance professional capacity. He highlighted the importance of developing a smart agricultural information system and expanding digital technical services to rubber officials at all levels, to improve their technical knowledge and management capabilities. Almost producing 80 percent of the global market requirements, the Asean region is a major global producer of rubber, with countries like Thailand, Malaysia, and Indonesia supplying a significant portion of the world's demand. The region's rubber industry benefits from favorable growing conditions, extensive plantations, and a competitive pricing structure. Challenges include climate change, labor shortages, and the need for sustainable practices.