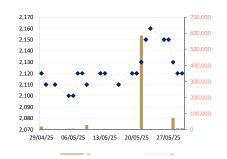

e of 607 tones, or 3.8 %, compared to April 2024. Khun Kakada, Acting Director-General of the General Directorate of Rubber, said in the report that as of April 2025, the average selling price of rubber was \$1,926 per ton, an increase of \$461 per ton or 31.47 % compared to \$1,465 per ton during the same period in 2024. He added that in April 2025 alone, the average price reached \$1,989 per ton—up \$89 or 4.71 % from the previous month, and \$457 or 29.84 % higher than in April 2024, when the price was \$1,532 per ton. Cambodia's total rubber cultivation area currently stands at 425,443 hectares. Of this, 330,259 hectares—or 78 %—are old enough to be tapped,

#### **PWSA Daily Stock Price**



#### **GTI Daily Stock Price**



**PPAP Daily Stock Price** 



**PPSP Daily Stock Price** 



PAS Daily Stock Price



while the remaining 95,184 hectares, or 22 %, are under maintenance. The area under the investment for rubber plantation is 47,001 hectares, (11 %), the area of economic land concession (rubber) is 176,121 hectares, equivalent to 41 %, and the area of household rubber is 202,321 hectares, equivalent to 48 %. "We will also maintain cooperation with the Ministry of Agriculture, Forestry, and Fisheries, rubber plantation companies, family-owned rubber plantations, processing factories, purchasing houses, and other stakeholders to improve rubber cultivation techniques and enhance data collection," Kakada added. He added that the General Directorate of Rubber would continue collaborating with national and international rubber associations on research and development i