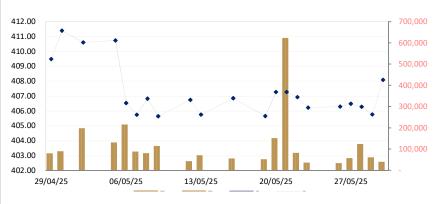

98     | 1,175,060   |  |
| ABC       | 6,880        | 6,880  | 6,920   | 40.    | ▲0.58    | 11,600     | 6,760        | 14,100 | 97,301,400  |  |
| PEPC      | 2,740        | 2,740  | 2,730   | -10.   | ▼0.36    | 3,400      | 2,030        | 503    | 1,377,040   |  |
| DBD       | 2,160        | 2,180  | 2,170   | 10.    | ▲ 0.46   | 2,450      | 1,970        | 988    | 2,138,010   |  |
| JSL       | 2,700        | 2,720  | 2,750   | 50.    | ▲ 1.85   | 5,200      | 2,210        | 508    | 1,385,620   |  |
| CAMGSM    | 2,410        | 2,420  | 2,430   | 20.    | ▲0.83    | 3,630      | 2,260        | 7,624  | 18,467,760  |  |
| MJQE      | 2,020        | 2,010  | 2,020   | 0      | 0.00     | 2,550      | 2,000        | 5,188  | 10,462,040  |  |

# CSX DAILY STOCK INDEX (Last 30 Days)



# **Securities News**

# CAMBODIA: Govt to introduce debt securities to fund infra projects

The Cambodian government will introduce infrastructure debt securities, a new financial instrument that will allow public and private infra companies to raise capital through issuance for various infrastructural projects. The drafts including 'Offering of Infrastructure Debt Securities' and 'Guideline on the Types of Structures Allowed Under This Mechanism' have been readied by the Securities and Exchange Regulator of Cambodia (SERC). It is learnt that the drafts were checked and approved in a meeting held last week chaired by Aun Pornmoniroth, Deputy Prime Minister, Minister of Economy, and Chairman of the Non-Bank Financial Services Authority Council. The SERC prepared the drafts with technical