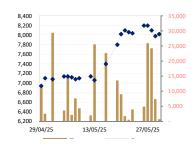

#### **GTI Daily Stock Price**

**PPAP Daily Stock Price** 

**PPSP Daily Stock Price** 

PAS Daily Stock Price

while the remaining 95,184 hectares, or 22 %, are under maintenance. The area under the investment for rubber plantation is 47,001 hectares, (11 %), the area of economic land concession (rubber) is 176,121 hectares, equivalent to 41 %, and the area of household rubber is 202,321 hectares, equivalent to 48 %. "We will also maintain cooperation with the Ministry of Agriculture, Forestry, and Fisheries, rubber plantation companies, family-owned rubber plantations, processing factories, purchasing houses, and other stakeholders to improve rubber cultivation techniques and enhance data collection," Kakada added. He added that the General Directorate of Rubber would continue collaborating with national and international rubber associations on research and development initiatives in the rubber industry. Regarding the rubber sector, Pol Sopha, Undersecretary of State at the Ministry of Agriculture, Forestry and Fisheries, has urged all stakeholders, particularly development partners and civil society organizations to continue supporting family rubber farmers. He emphasized the importance of helping more family-based rubber farming communities' transition into modern agricultural communities, in alignment with the ministry's policies. Speaking at a seminar on promoting sustainable rubber production, trade, and investment in Cambodia and Vietnam held in March in Phnom Penh, Sopha stressed the need to enhance professional capacity. He highlighted the importance of developing a smart agricultural information system and expanding digital technical services to rubber officials at all levels, to improve their technical knowledge and management capabilities. Almost producing 80 percent of the global market requirements, the Asean region is a major global producer of rubber, with countries like Thailand, Malaysia, and Indonesia supplying a significant portion of the world's demand. The region's rubber industry benefits from favorable growing conditions, extensive plantations, and a competitive pricing structure. Challenges include climate change, labor shortages, and the need for sustainable practices.